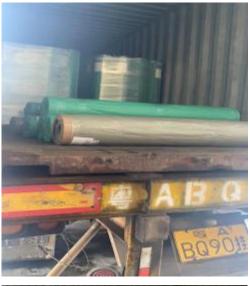

#### PACKING AND LOADING

| Size(MM) | Thickness(MM) | Packed(m/roll) | 20ft container |
|----------|---------------|----------------|----------------|
| 1260     | 0.12          | 300m-400m/Roll | 90000m         |
| 1260     | 0.14          | 300m-400m/Roll | 86000m         |
| 1260     | 0.16          | 300m/Roll      | 80000-85000m   |
| 1260     | 0.18          | 200-250/Roll   | 80000m         |
| 1260     | 0.20          | 200-250/Roll   | 70000m         |
| 1260     | 0.25          | 200m/Roll      | 70000m         |
| 1260     | 0.30          | 100m-150m/Roll | 35000m         |
| 1260     | 0.35          | 100m-150m/Roll | 35000m         |
| 1260     | 0.40          | 100m/Roll      | 32000m         |
| 1260     | 0.45          | 100m/Roll      | 30000m         |
| 1260     | 0.50          | 100m/Roll      | 25000m         |
| 1400     | 0.18          | 200-250/Roll   | 50000-55000m   |
| 1400     | 0.20          | 200-250/Roll   | 45000-40000m   |
| 1400     | 0.25          | 200m/Roll      | 40000-45000m   |
| 1400     | 0.30          | 100m-150m/Roll | 30000m         |
| 1400     | 0.35          | 100m-150m/Roll | 30000m         |
| 1400     | 0.40          | 100m/Roll      | 25000-27000m   |

100-500m for each roll according to customer's requirement.

Inside is packed with pearl foam and PVC hard film, outside is packed with paper-poly film and PVC hard film

9-16 rolls/pallet, 10 pallet/20GP

#### PACKING AND LOADING