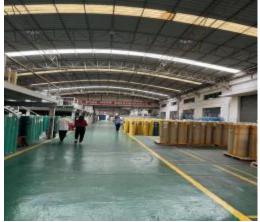

## QUALITY CONTROL

#### Inspection & checking pvc film in details before loading

- 1) check the samples from clients make sure customized well,
- 2 checking pvc film color, width, thickness, pattern to match with customer's sample during production.
- 3checking pvc rolling width or customized width
- 4 cut same size of pvc film (1m2 film from all items with same thickness) to check it's weight, to inspect net weight and gross weight
- ⑤wrap pvc film in rolling tightly and smoothly, also with longer paper tube to protect pvc film