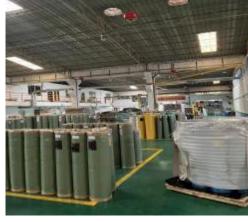

## QUALITY CONTROL

#### Inspection & checking pvc film in details before loading

- 1) check the samples from clients make sure customized well,
- 2 checking pvc film color, width, thickness, pattern to match with customer's sample during production.
- 3checking pvc rolling width or customized width
- 4 cut same size of pvc film (1m2 film from all items with same thickness) to check it's weight, to inspect net weight and gross weight
- ⑤wrap pvc film in rolling tightly and smoothly, also with longer paper tube to protect pvc film