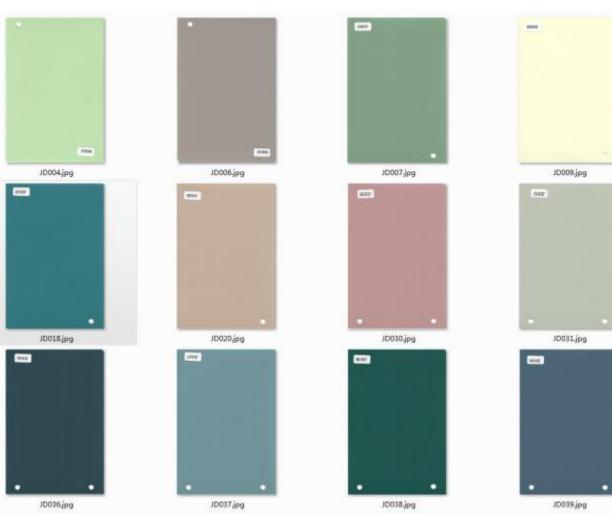

### SOLID COLOR SERIES (SOFT TOUCH)

#### SOLID COLOR SERIES (SOFT TOUCH)

#### ANTI- SCRACTH SOFT TOUCH SOLID COLOR SERIES

- ★ Anti-scracth
- ★ Easy- clean
- **★** UV coating