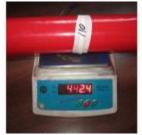

#### Inspection & checking pvc film in details before loading

- 1) check the samples from clients make sure customized well,
- 2 checking pvc film color, width, thickness, pattern to match with customer's sample during production.
- 3checking pvc rolling width or customized width
- 4 cut same size of pvc film (1m2 film from all items with same thickness) to check it's weight, to inspect net weight and gross weight
- ⑤wrap pvc film in rolling tightly and smoothly, also with longer paper tube to protect pvc film