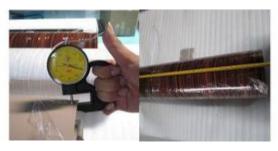

#### Inspection & checking pvc film in details before loading

- 1) check the samples from clients make sure customized well,
- 2 checking pvc film color, width, thickness, pattern to match with customer's sample during production.
- 3checking pvc rolling width or customized width
- 4 cut same size of pvc film (1m2 film from all items with same thickness) to check it's weight, to inspect net weight and gross weight
- ⑤wrap pvc film in rolling tightly and smoothly, also with longer paper tube to protect pvc film