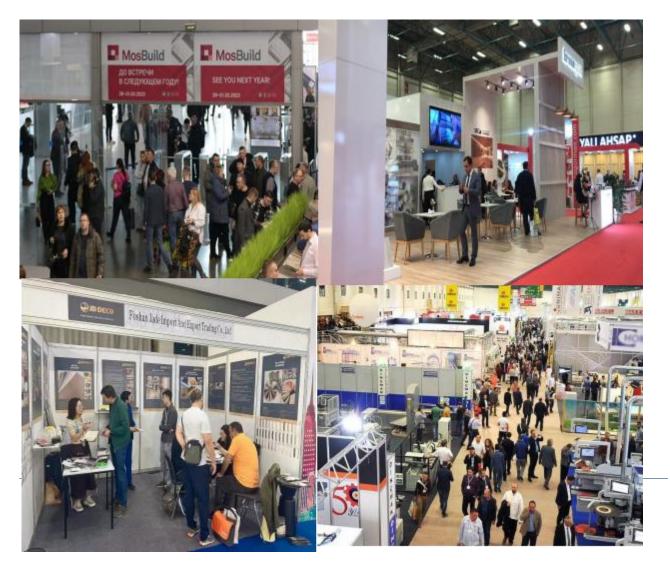

# **EXHIBITION**

#### **EXHIBITIONS**

MosBuild – Largest Building and Interiors

Exhibition in Russia

**CANTONFAIR** - China Import and Export Fair

**CIFF** - China International Furniture Fair

**MEBEL EXPO** - International Exhibition for

Furniture, fittings and Upholstery,in Russia

**INTERMOB** - International Trade Fair for

Furniture Production and Wood

Processing in Estanbul